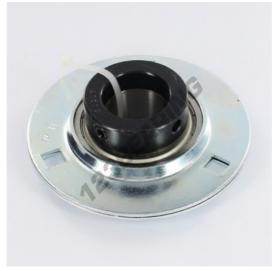

## Housed bearing 3 bolts SAPF206 - SAPF206

https://www.123bearing.ie/bearing-housing/housed-bearing/cast-iron-housed-bearing-3/sapf206

## **PRODUCT FEATURES**

| Brand                    | GEN                    |
|--------------------------|------------------------|
| Shaft diameter           | 30 mm                  |
| Shaft diameter           | 1.181" inch            |
| No. of fasteners         | 3                      |
| Tightening               | Eccentric locking ring |
| Mounting center distance | 90 mm                  |
| Mounting center distance | 3.543" inch            |
| Material                 | TOLE                   |
| Weight                   | 599 g                  |
| Packaging                | 1                      |