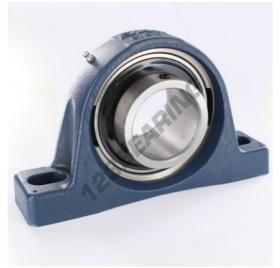

## Housed bearing 2 bolts SY65-TF-SKF - SY65-TF-SKF

https://www.123bearing.ie/bearing-housing/housed-bearing/cast-iron-housed-bearing-2/sy65-tf-skf

## **PRODUCT FEATURES**

| Brand                    | SKF           |
|--------------------------|---------------|
| N° Ean13                 | 7316577032157 |
| Shaft diameter           | 65 mm         |
| No. of fasteners         | 2             |
| Tightening               | set screw     |
| Mounting center distance | 203 mm        |
| Limiting speed           | 3000 rpm      |
| Material                 | cast iron     |
| Weight                   | 5700 g        |
| Dynamic load             | 57 kN         |
| Static load              | 40 kN         |
| Packaging                | 1             |