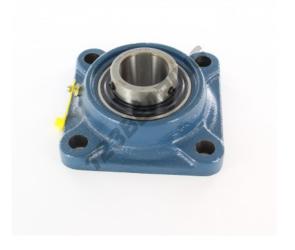

## Housed bearing 4 bolts FY1.5-8-TF-SKF - FY1.5-8-TF-SKF

https://www.123bearing.ie/bearing-housing/housed-bearing/cast-iron-housed-bearing-4/fy1.5-8-tf-skf

## **PRODUCT FEATURES**

| Brand                    | SKF           |
|--------------------------|---------------|
| N° Ean13                 | 7316577755001 |
| Shaft diameter           | 41.28 mm      |
| No. of fasteners         | 4             |
| Tightening               | set screw     |
| Mounting center distance | 105 mm        |
| Limiting speed           | 4300 rpm      |
| Material                 | cast iron     |
| Weight                   | 2200 g        |
| Dynamic load             | 33 kN         |
| Static load              | 22 kN         |
| Packaging                | 1             |