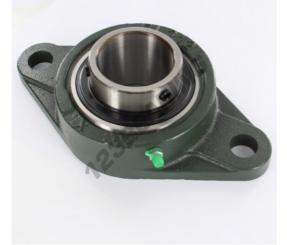

## Housed bearing 2 bolts UCFL212 - UCFL212

https://www.123bearing.ie/bearing-housing/housed-bearing/cast-iron-housed-bearing-2/ucfl212

## **PRODUCT FEATURES**

| Brand                    | GEN         |
|--------------------------|-------------|
| Shaft diameter           | 60 mm       |
| Shaft diameter           | 2.362" inch |
| No. of fasteners         | 2           |
| Tightening               | set screw   |
| Mounting center distance | 202 mm      |
| Mounting center distance | 7.953" inch |
| Material                 | cast iron   |
| Weight                   | 3389 g      |
| Dynamic load             | 50000 kN    |
| Static load              | 34500 kN    |
| Packaging                | 1           |
| Standard                 | No standard |