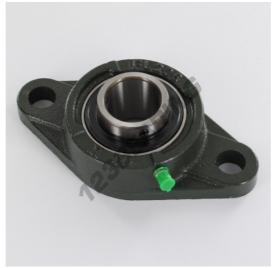

## Housed bearing 2 bolts UCFL206 - UCFL-206

https://www.123bearing.ie/bearing-housing/housed-bearing/cast-iron-housed-bearing-2/ucfl-206

## **PRODUCT FEATURES**

| Brand                    | GEN         |
|--------------------------|-------------|
| Shaft diameter           | 30 mm       |
| Shaft diameter           | 1.181" inch |
| No. of fasteners         | 2           |
| Tightening               | set screw   |
| Mounting center distance | 117 mm      |
| Mounting center distance | 4.606" inch |
| Material                 | cast iron   |
| Weight                   | 819 g       |
| Dynamic load             | 18600 kN    |
| Static load              | 10800 kN    |
| Packaging                | 1           |