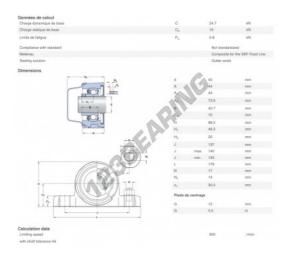

## **PRODUCT FEATURES**

| Brand                    | SKF                      |
|--------------------------|--------------------------|
| N° Ean13                 | 7316577859327            |
| Shaft diameter           | 40 mm                    |
| No. of fasteners         | 2                        |
| Tightening               | Eccentric locking ring   |
| Mounting center distance | 137 mm                   |
| Material                 | FOOD-GRADE POLYPROPYLENE |
| Packaging                | 1                        |