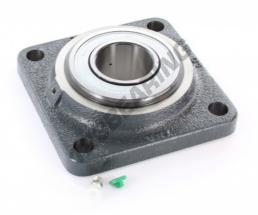

## Housed bearing 4 bolts PCCJ40-INA - PCCJ40-INA

https://www.123bearing.ie/bearing-housing/housed-bearing/cast-iron-housed-bearing-4/pccj40-ina

## **PRODUCT FEATURES**

| Brand                    | INA                    |
|--------------------------|------------------------|
| N° Ean13                 | 4012802808094          |
| Shaft diameter           | 40 mm                  |
| No. of fasteners         | 4                      |
| Tightening               | Eccentric locking ring |
| Mounting center distance | 101.5 mm               |
| Material                 | cast iron              |
| Weight                   | 1800 g                 |
| Dynamic load             | 50 kN                  |
| Static load              | 38 kN                  |
| Packaging                | 1                      |
| Standard                 | No standard            |