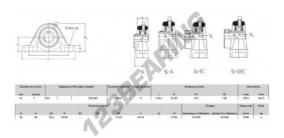

## **PRODUCT FEATURES**

| Brand                    | RHP           |
|--------------------------|---------------|
| N° Ean13                 | 3616060608857 |
| Shaft diameter           | 51 mm         |
| Shaft diameter           | 2.008" inch   |
| No. of fasteners         | 2             |
| Tightening               | set screw     |
| Mounting center distance | 162.5 mm      |
| Mounting center distance | 6.398" inch   |
| Limiting speed           | 3100 rpm      |
| Material                 | cast iron     |
| Weight                   | 4000 g        |
| Dynamic load             | 43.5 kN       |
| Static load              | 29.2 kN       |
| Packaging                | 1             |