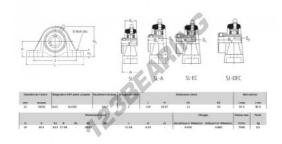

## **PRODUCT FEATURES**

| Brand                    | RHP           |
|--------------------------|---------------|
| N° Ean13                 | 3616060608543 |
| Shaft diameter           | 12 mm         |
| No. of fasteners         | 2             |
| Tightening               | set screw     |
| Mounting center distance | 85.5 mm       |
| Limiting speed           | 7000 rpm      |
| Material                 | cast iron     |
| Weight                   | 500 g         |
| Dynamic load             | 9.55 kN       |
| Static load              | 4.8 kN        |
| Packaging                | 1             |